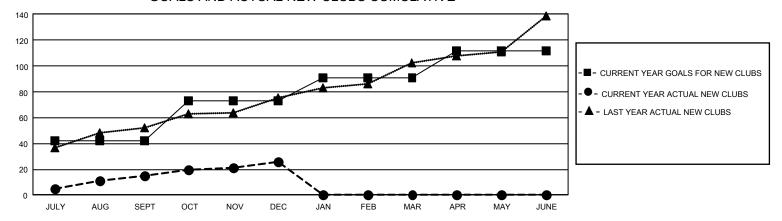

## GOALS AND ACTUAL NEW CLUBS CUMULATIVE

## GMT Constitutional Area 6, Group H

REPORT DOES NOT INCLUDE CLUBS IN UNDISTRICTED AREAS.

| Clubs                 |               |           |               | Members               |                         |                         |                                                    |
|-----------------------|---------------|-----------|---------------|-----------------------|-------------------------|-------------------------|----------------------------------------------------|
| RESULTS FOR 2022-2023 |               |           |               | RESULTS FOR 2022-2023 |                         |                         |                                                    |
| QUARTER               | NEW CLUB GOAL | NEW CLUBS | DROPPED CLUBS | QUARTER MEM           | MBER GROWTH NET<br>GOAL | MEMBER GROWTH<br>ACTUAL | DROPPED MEMBERS<br>ACTUAL (including<br>transfers) |
| JULY/AUG/SEPT         | 126           | 15        | 8             | JULY/AUG/SEPT         | 480                     | 1,337                   | 845                                                |
| OCT/NOV/DEC           | 93            | 11        | 36            | OCT/NOV/DEC           | 370                     | 938                     | 1,647                                              |
| JAN/FEB/MAR           | 54            | 0         | 0             | JAN/FEB/MAR           | 235                     | 0                       | 0                                                  |
| APR/MAY/JUNE          | 63            | 0         | 0             | APR/MAY/JUNE          | 165                     | 0                       | 0                                                  |