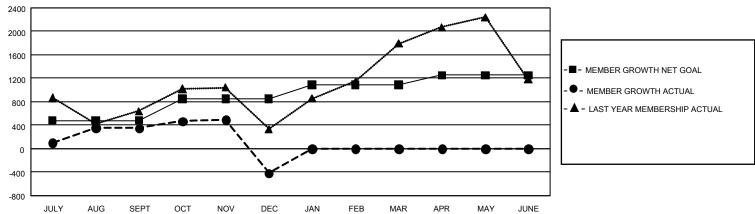

## GOALS AND ACTUAL MEMBERS CUMULATIVE

| DROPPED CLUBS: 44 |       | 363 CLUBS OF 1,156 ADDED 1<br>OR MORE NEW MEMBERS | GENDER DISTRIBUTION       |                 |  |
|-------------------|-------|---------------------------------------------------|---------------------------|-----------------|--|
|                   |       |                                                   | MALE                      | 21,684 (67.52%) |  |
|                   |       |                                                   | FEMALE                    | 10,419 (32.44%) |  |
| DROPPED MEMBERS   |       |                                                   | NON BINARY                | 0 (0.00%)       |  |
| DECEASED          | 45    |                                                   | PREFER NOT TO ANSWER      | 13 (0.04%)      |  |
| CLUB CANCELLED    | 612   |                                                   | TOTAL FAMILY UNIT MEMBERS | 20,000          |  |
| OTHER             | 1,835 | CLICK HERE FOR                                    | ,                         |                 |  |
| TOTAL             | 2,492 | CUMULATIVE MEMBERSHIP DATA                        | FAMILY MEMBERS PAYING HA  | LF DUES 12,331  |  |

## GMT Constitutional Area 6, Group H

REPORT DOES NOT INCLUDE CLUBS IN UNDISTRICTED AREAS.

| Clubs                 |               |           |               | Members               |                         |                         |                                                    |
|-----------------------|---------------|-----------|---------------|-----------------------|-------------------------|-------------------------|----------------------------------------------------|
| RESULTS FOR 2022-2023 |               |           |               | RESULTS FOR 2022-2023 |                         |                         |                                                    |
| QUARTER               | NEW CLUB GOAL | NEW CLUBS | DROPPED CLUBS | QUARTER MEM           | MBER GROWTH NET<br>GOAL | MEMBER GROWTH<br>ACTUAL | DROPPED MEMBERS<br>ACTUAL (including<br>transfers) |
| JULY/AUG/SEPT         | 126           | 15        | 8             | JULY/AUG/SEPT         | 480                     | 1,337                   | 845                                                |
| OCT/NOV/DEC           | 93            | 11        | 36            | OCT/NOV/DEC           | 370                     | 938                     | 1,647                                              |
| JAN/FEB/MAR           | 54            | 0         | 0             | JAN/FEB/MAR           | 235                     | 0                       | 0                                                  |
| APR/MAY/JUNE          | 63            | 0         | 0             | APR/MAY/JUNE          | 165                     | 0                       | 0                                                  |